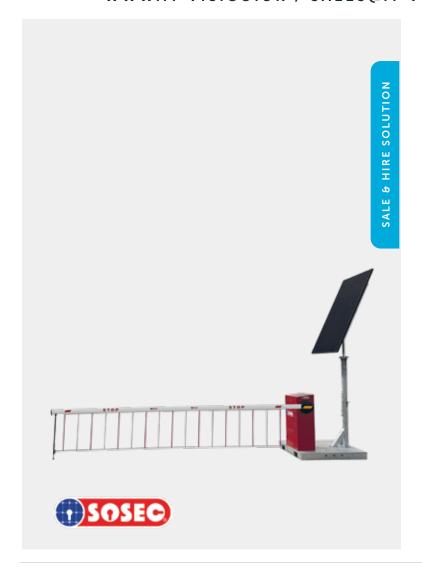

## **SOSEC 200 BARRIER**

## WWW.M-VIS.CO.UK / SALES@M-VIS.CO.UK / 01629 580570

For use when only vehicle access needs to be controlled. The 5m barrier can be put into place on a forklift and be working immediately, meaning once on site, security can resume or start asap.

Easily moveable to allow it to be taken to a different part of a site if needed, with no interruption to use. Intercom, fob, code or swipe card entry can also be added, plus the unit can be branded too. Includes auto-exit feature and barrier skirt to prevent pedestrians going underneath.