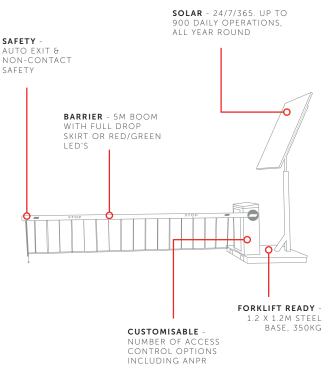

## WWW.M-VIS.CO.UK / SALES@M-VIS.CO.UK / 01629 580570

For use when only vehicle access needs to be controlled. The 5m barrier can be put into place on a forklift and be working immediately, meaning once on site, security can resume or start asap.

Easily moveable to allow it to be taken to a different part of a site if needed, with no interruption to use. Intercom, fob, code or swipe card entry can also be added, plus the unit can be branded too. Includes auto-exit feature and barrier skirt to prevent pedestrians going underneath.

## **OPTIONAL ACCESSORIES**

Keycode Fixed PIN code + 50 prox tags GS6 over-height protection: auto road closure to over height vehicles

Long Range Fob – upto 800m range GSM Intercom + SIM – call point and dial to open Telematics and instant alerts Tracker Module Licence – per annum

ANPR Camera- auto open for known vehicles