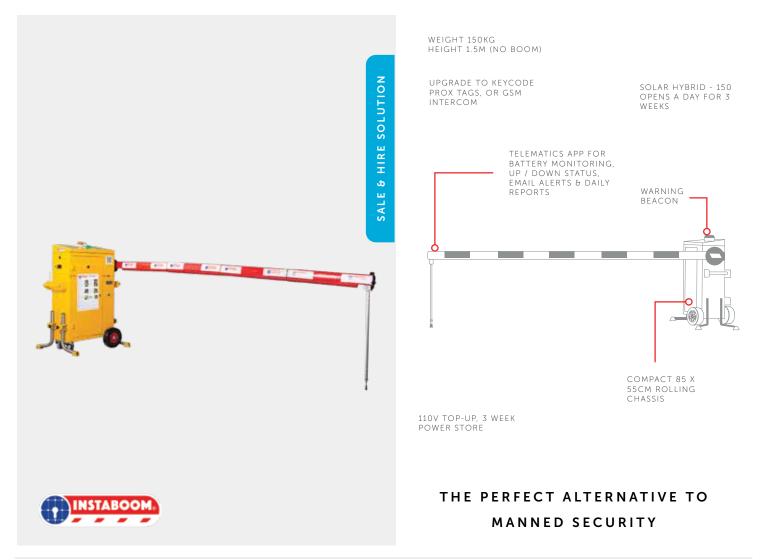

## **INSTABOOM BARRIER ARM**

## WWW.M-VIS.CO.UK / SALES@M-VIS.CO.UK / 01629 580570

The UK's first solar hybrid, instant deployment, work zone protection vehicle barrier.

INSTABOOM is the market leading solar hybrid portable barrier that is fully HSE compliant and UKCA marked. Built to meet the highest safety standards and also rugged enough to withstand being on a worksite INSTABOOM is the 'game changer' in highway safety. It is deployed in minutes to fully secure a road. or use on all highways and SMART motorway projects INSTABOOM comes with remote telematics as standard and UK wide managed service if requested.