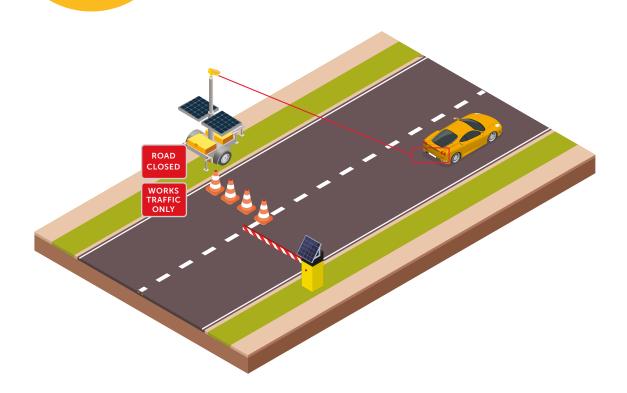

## MONITORING OF AIR LOCK SYSTEMS ON FULL CLOSURE

Using MVIS Barrier system & Jenoptik ANPR camera technology, we have developed a new range of enforcement and data management solutions for temporary roadwork schemes.

All solutions link in to the Jenoptik's TrafficData Cloud based BoF for client enforcement & evidence packs.

- Fully Jenoptik Hosted solution
- On site speed compliance tool
- Incursion recording capability
- $\bullet$  Delivered to site in a single shift & calibrated
- 600w Solar Array, low power requirement
- 24/7 data gathering
- Zero Emissions
- Footprint: W: 1760mm / L: 3000mm
- Overall Height: 3M 6.6M