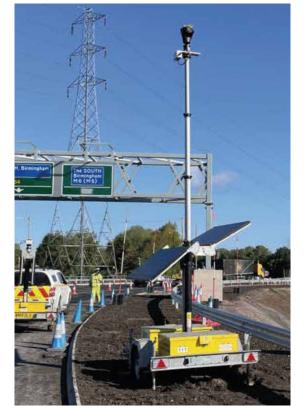

# PORTABLE SOLAR POWERED COMPOUND CCTV.

# SITE & C@MP@UND SECURITY

SOLAR POWERED SURVEILLANCE FOR YOUR SITE OR COMPOUND

Our latest innovation is the perfect partner for Site & Compound Security. This clever solar powered solution protects your compound with motion detection and alerts 24/7 with Night Vision technology.

#### SOLAR IP

Trailer

Length (overall): 3000mm Width (operating position): 1760mm Height (travel position): 2500mm Height (max operating position): 6600mm Weight: 690kg Power Voltage: 12v, 24v, 48v Solar Panels: 2x 250w panels Operation: Batteries / solar