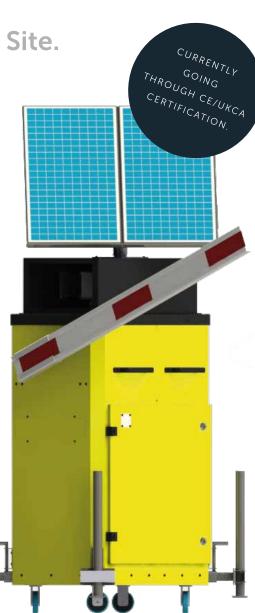

# SOLAR POWERED BARRIER

## Sustainable Security for your Site.

#### SIZE

- 1750mm High ( no Boom )
- 700mm wide
- 770mm Deep
- 160kg Weight

### FEATURES

- Remote operated up to 30m
- 3m Telescopic boom
- Anti-contact safety beam feature
- Telematics for battery monitoring, Location, remote operation.
- Solar & Battery Powered 400+ operations a day