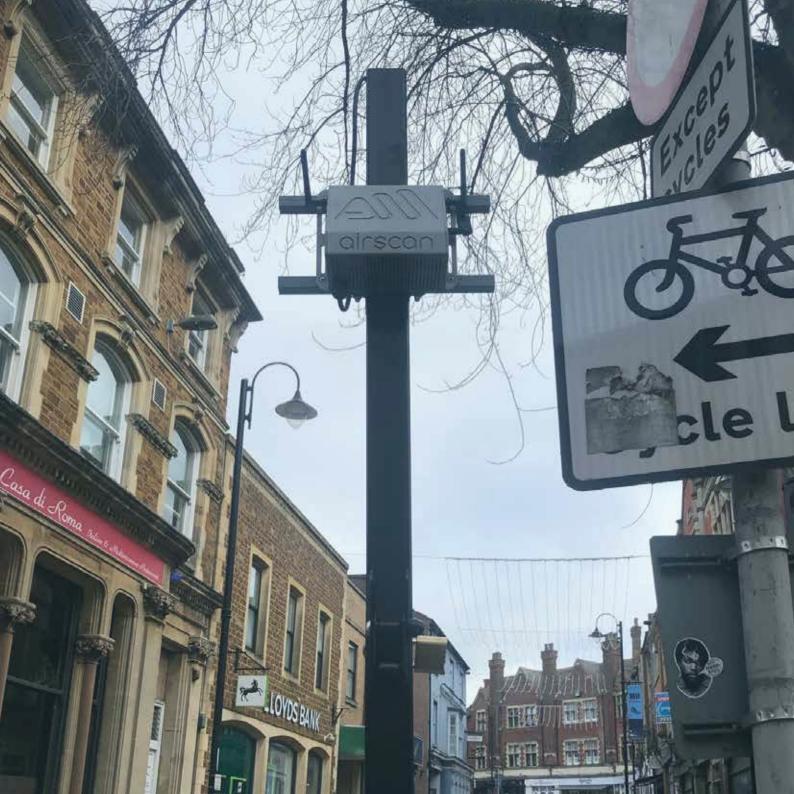

# ENVIRONMENTAL SENSOR

Our latest solution integrates our solar powered 'Compact' base with an ITS Environmental Sensor, offering clients the ability to monitor the external environment, producing a wide range of air pollution data that can be used to inform and direct on issues of air pollution safety.