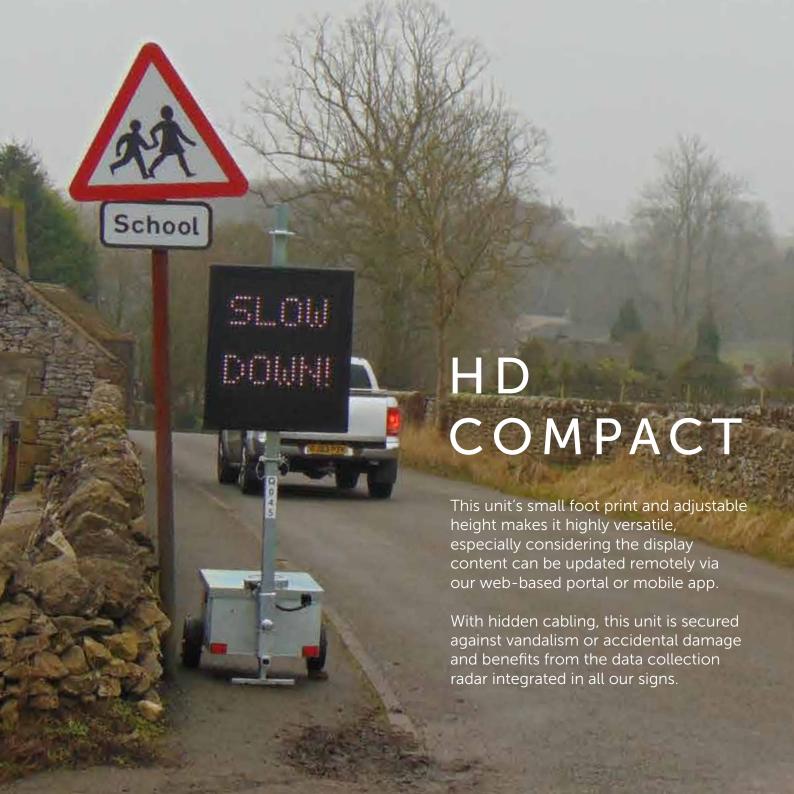

### VMS-C

VMS-C has a single plug and play controller that houses its leading technology offering a range of features and functions not available from any other mobile VMS. Programming is via SMS, direct serial connection, Wi-Fi enabled Apple app or through our live web-based interface.