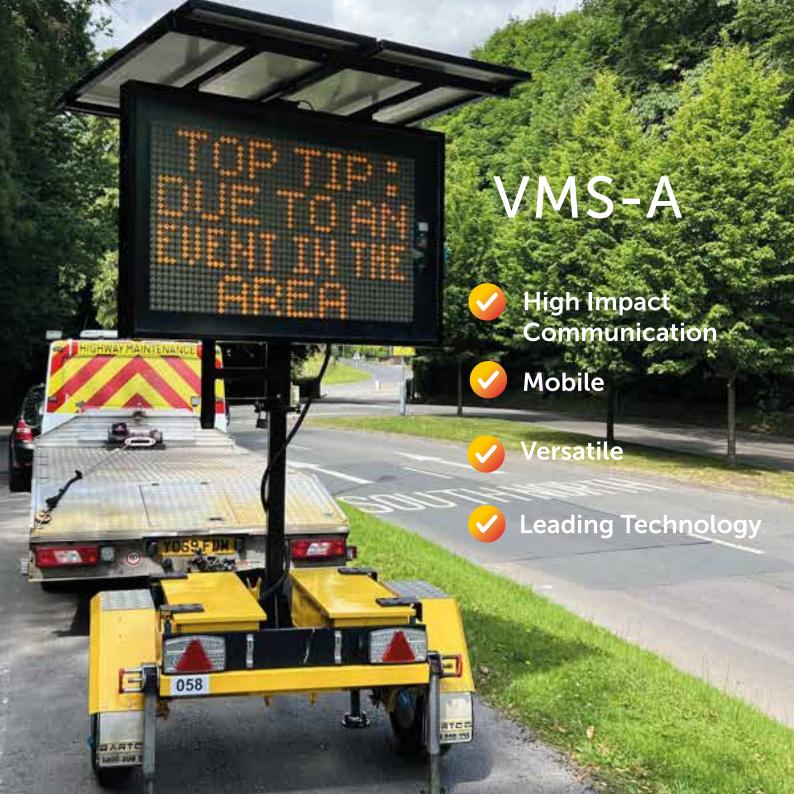

### VMS-A

When you hire VMS from the best in the business, you don't just get the best kit for getting your message across. You get **So Much More**. As well as **Award Winning Customer Service** 24/7, you get a bundle of amazing extras as standard. With new, improved pricing, there is no better time to #TRUSTIN**MVIS**.

Environmental Sensor.

24/7 Support.

Radar.

Message Programming.

Data Collection.

Battery Changes.

#TRUSTIN**MVIS** 