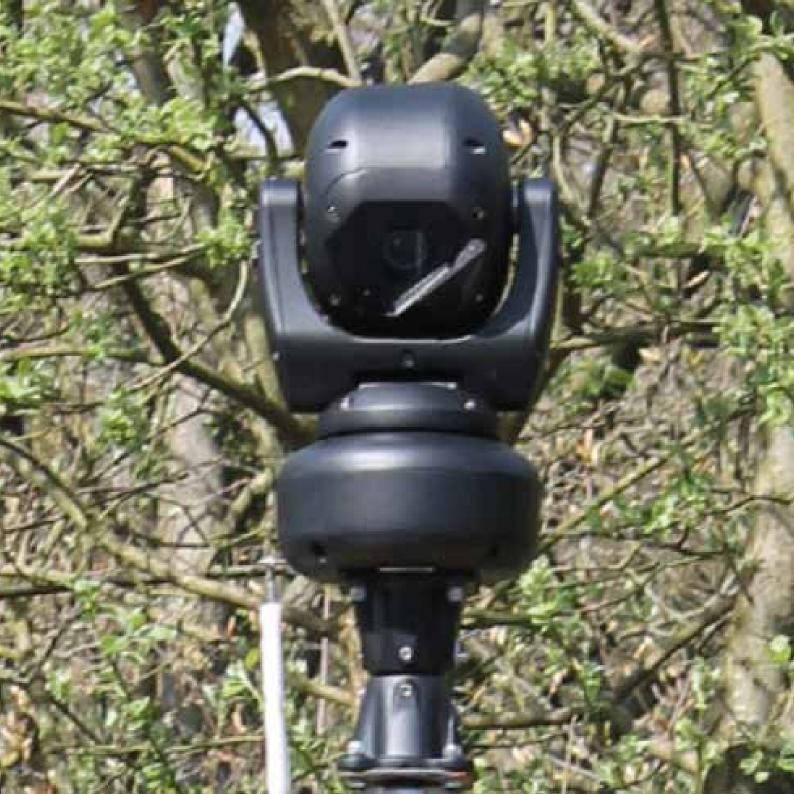

### PORTABLE CCTV (LOW LIGHT)

- Invictus ULTRA 32:1
- HYBRID 1080p
- Flat, toughened glass window

- Built-in camera lens wiper
- **ULTRA Low Light**
- Presets, tours and privacy masking

#TRUSTIN**MVIS** 