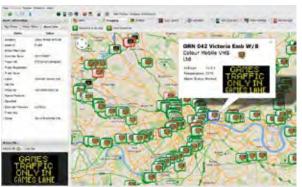

## Control your communications.

Hire our Portable Variable Message Signs and benefit from using Bartco Web Studio™ technology. This sophisticated web-based platform saves travel time and costs by enabling remote instant communication to the VMS from laptops and PCs. Users can:

- View a map of hired assets
- Track the exact location
- Gain directions to the VMS
- Program multiple units by the touch of a button
- Build text messages and graphics
- Schedule messages
- Check battery voltages
- Check communication
- Enable speed radar activation messages
- Check history
- Create a restricted login
- Create a library of messages