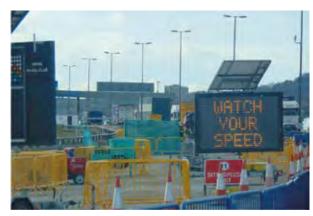

Hire mobile colour VMS-C for use on all roads – particularly where speeds are greater than 60mph. Versatile, easy to set up and operate and with a fully autonomous solar charging system, the VMS-C will operate continually under recommended operating conditions.

# KEY FEATURES:

- Full graphics and pictograms
- Non-glare, UV resistant polycarbonate
- Speed radar device
- Security features GPS tracking, padlock covers

- Highest quality LEDs
- Solar powered / environmentally friendly
- Programming options laptop on site, modem, SMS, internet or App
- Windows-based software