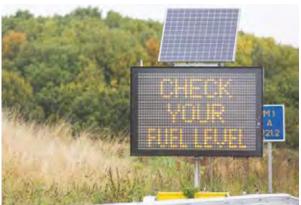

Hire mobile colour VMS-C for use on all roads – particularly where speeds are greater than 60mph. Versatile, easy to set up and operate and with a fully autonomous solar charging system, the VMS-C will operate continually under recommended operating conditions.

# KEY FEATURES:

- Full graphics and pictograms
- Non-glare, UV resistant polycarbonate
- Speed radar device
- Security features GPS tracking, padlock covers

- Highest quality LEDs
- Solar powered / environmentally friendly
- Programming options laptop on site, modem, SMS, internet or App
- Windows-based software