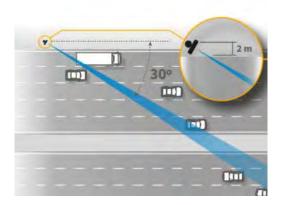

The Portable IVD can replace intrusive high-maintenance loops and other radar mounting options with its use of the Solar IP, which serves as a portable, solar powered 'power bank'.

Collecting traffic data has never been more important and it's never been easier, with remotely downloadable data from a unit that can detect from 2-100m away.

0

0

0 0 0

• • •

0 0

0 0 0

0 0 0

- Flow monitoring solution for multi-lane real time data
- Ideal for traffic profiling
- Detects from 2-100m away and from 5-250kph speed
- Portable, low power, solar powered
- Remotely access and download data
- Enforcement grade radar
- Deploy as close to 2m to the carriageway
- UK based product
- 24/7 support, placement and deployment

### Radar

Technology: 24GHz FMCW Radar

Range: 2-100 metres Speed Range: 2-250kpm Housing Material: Black Polycarbonate / Aluminium

Sealing: IP66

Dimensions: W 113.1mm x D

70mm x L289.1mm Radar Output: RS422