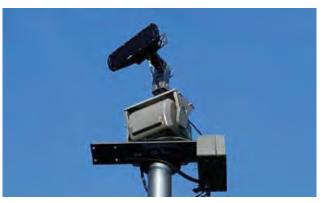

### Radar

Technology: 24GHz FMCW Radar

Range: 2-100 metres Speed Range: 2-250kpm Housing Material: Black Polycarbonate / Aluminium

Sealing: IP66

Dimensions: W 113.1mm x D

70mm x L289.1mm Radar Output: RS422