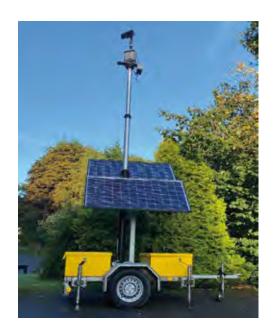

0 0

•

Portable traffic flow monitoring solution, providing real-time traffic data on single and multi-lane highways and roads. Integrating the AGD 343 with the MVIS / Bartco UK Solar IP to grant portability and dramatically enhance road safety, capability and efficiency.

The Portable IVD can replace intrusive high-maintenance loops and other radar mounting options with its use of the Solar IP, which serves as a portable, solar powered 'power bank'.

Collecting traffic data has never been more important and it's never been easier, with remotely downloadable data from a unit that can detect from 2-100m away.

#### Solar IP

Trailer

Length (overall): 3000mm

Width (operating position): 1760mm Height (travel position): 2500mm

Height (max operating position): 6600mm

Weight: 690kg

#### Power

Voltage: 12V, 24V, 48V

**Solar panels**: 2 x 250W panels **Operation**: Batteries / solar