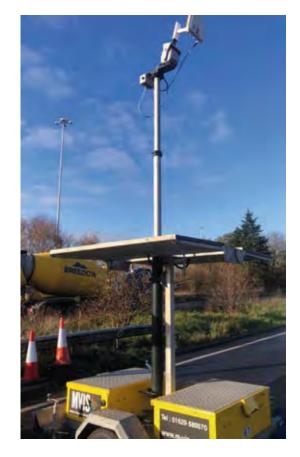

## HD DATA COLLECTION RADAR

## Portable, easy to operate and extremely reliable.

Hire our solar powered HD Data Collection Radar to support speed detection, data collection and traffic management applications. Accurate and reliable, the HD Smart Sensor Radar usesthe latest technology to collect consistently accurate traffic data and vehicle analytics.

## KEY FEATURES

- Adaptable to all weather and lighting conditions
- Hire with our Solar Intelligent Platform (IP)