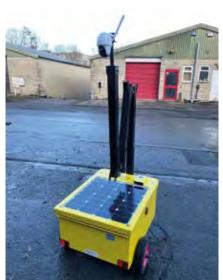

## SOLAR POWERED COMPACT BASE.

When combined with our solar powered compact base, the applications of the CCTV camera are much more enhanced.

Offering a small footprint, this unit can be deployed in many locations where competing solutions can't be, enabling you to have eyes on the ground in places where it may be dangerous or where there is limited space.

Being solar powered makes the unit even more versatile, preventing the need for an external power source and offering extended run times in recommended conditions.

Our compact base offers the camera not only portability, but also a 3M mast, allowing users excellent visibility when used in conjunction with the camera's pan, tilt and zoom functions.

With hidden cabling, this unit is secured against vandalism or accidental damage and can be easily moved to the client's requirements.