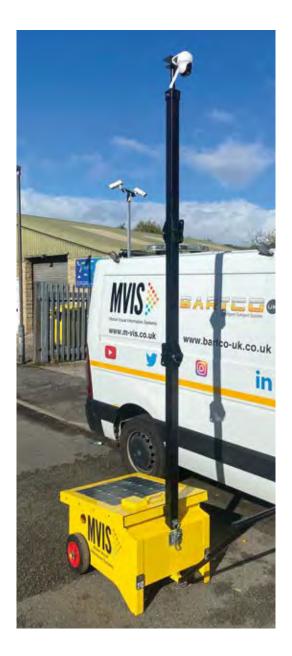

## SOLAR POWERED COMPACT BASE.

When combined with our solar powered compact base, the applications of the CCTV camera are much more enhanced.

Offering a small footprint, this unit can be deployed in many locations where competing solutions can't be, enabling you to have eyes on the ground in places where it may be dangerous or where there is limited space.

Being solar powered makes the unit even more versatile, preventing the need for an external power source and offering extended run times in recommended conditions.

Our compact base offers the camera not only portability, but also a 3M mast, allowing users excellent visibility when used in conjunction with the camera's pan, tilt and zoom functions.