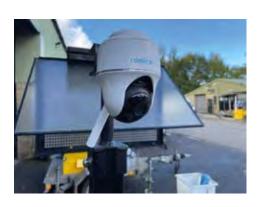

## COMPACT PORTABLE CCTU SOLUTION

This outdoor surveillance camera boasts an ultra-wide viewing angle of 355° pan & 140° tilt and connects through Vodafone 4G.

Offering 1080p HD at 15 frames per second and a 6x Digital Zoom, this camera performs well for a range of applications, made even more impressive by the 10m Night Vision range.