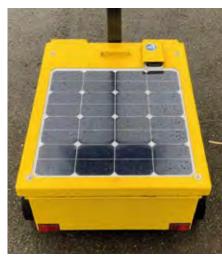

## SOLAR POWERED COMPACT BASE.

When combined with our solar powered compact base, the applications of the CCTV camera are much more enhanced.

Offering a small footprint, this unit can be deployed in many locations where competing solutions can't be, enabling you to have eyes on the ground in places where it may be dangerous or where there is limited space.

Being solar powered makes the unit even more versatile, preventing the need for an external power source and offering extended run times in recommended conditions.

Our compact base offers the camera not only portability, but also a 3M mast, allowing users excellent visibility when used in conjunction with the camera's pan, tilt and zoom functions.

With hidden cabling, this unit is secured against vandalism or accidental damage and can be easily moved to the client's requirements.