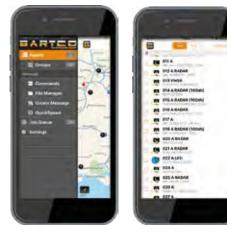

## KEY FEATURES

- Remote access via any Apple or Android phone
  Instantaneous or scheduled message upload to single or multiple assets
- Job Queue: keep up to date with message upload, asset status update, etc.
- Secure login using Web Studio<sup>™</sup> credentials which can be memorised to speed up subsequent logins.

• Searchable asset list (VMS, fire sign, etc.) including user-defined groups

- Access asset status information including:
- GPS location Communications status
- Battery voltage levels Controller status
- Light output level Controller information
- Current message displayed
- Map detailing asset location
- Directions to asset location