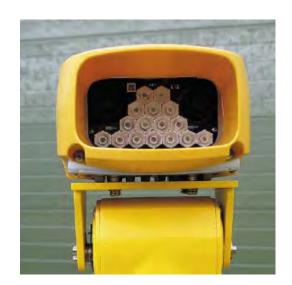

## KEY FEATURES

- Single unit integration of processor and dual-camera imaging system
- Flexible combination of cameras, illuminators and processor
- Optional automatic operation
- Adaptable to all weather and lighting conditions
- Reads characters in formats issued by all countries
- Accommodated within Solar Intelligent Platform (IP)

#### **ANPR Camera Sensors**

Sensor type and size: Monochrome camera, 1 1/8 CMOS sensor, equipped with infrared

narrow band pass filter and C/CS lens mount

Format and resolution: Digital, 1280(H) x 1024(W) pixels

Field of view: 2-lane ANPR up to 6.5m field of view with same or multi-direction capture

IR filter: 850nm infrared illumination

Sensor type and size: Colour camera, 1 1/8 CMOS sensor, equipped with switchable

day/night infrared cut filter and C/CS lens mount

Format and resolution: Digital, 1280(H) x 1024(W) pixels

Field of view: Lens selected to suit application

### Illuminator

Wavelength: 850nm

Source: High power LED array