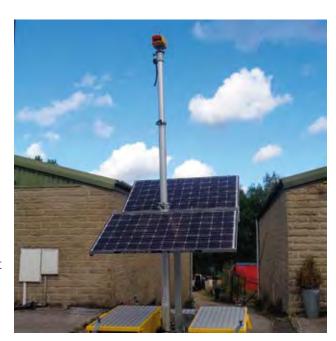

nefit from the flexible combination of ANPR and overview cameras, pulsed LED illuminators and ANPR processor. Pair monochrome, colour or day-night cameras with covert infrared or visible illuminators to suit your specific needs. The vector can operate automatically, auto-detecting vehicles as they pass through the field of view and it can also be linked to an external trigger where specific vehicles need to be identified.

## KEY FEATURES

- Single unit integration of processor and dual-camera imaging system
- Flexible combination of cameras, illuminators and processor
- Optional automatic operation
- Adaptable to all weather and lighting conditions
- Reads characters in formats issued by all countries
- Accommodated within Solar Intelligent Platform (IP)

To be used with MVIS' Solar IP.



0 0

0 0 0



# TECHNICAL SPECIFICATIONS:

#### **ANPR Camera Sensors**

Sensor type and size: Monochrome camera, 1 1/8 CMOS sensor, equipped with infrared

narrow band pass filter and C/CS lens mount

Format and resolution: Digital, 1280(H) x 1024(W) pixels

Field of view: 2-lane ANPR up to 6.5m field of view with same or multi-direction capture

IR filter: 850nm infrared illumination

Sensor type and size: Colour camera, 1 1/8 CMOS sensor, equipped with switchable

day/night infrared cut filter and C/CS lens mount

Format and resolution: Digital, 1280(H) x 1024(W) pixels

Field of view: Lens selected to suit application

### Illuminator

Wavelength: 850nm

Source: High power LED array

## **Processor**

**ANPR:** Integrated Qseven processor board with AMD T40E dual core processor

Comm