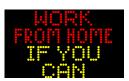

# **HD Compact VMS**

## **Urban Areas, Pedestrian Information & Crowd Control**

Ideal for urban areas and pedestrians, the solar powered HD Compact VMS is our smallest portable VMS unit. The bright, red and white LED display boasts a 20mm pixel pitch and makes an impact anywhere.

Perfect for wayfinding, building closures or important notices, the HD Compact offers a highly portable and easy to update solution for managing the movement and behaviour of pedestrians and drivers.