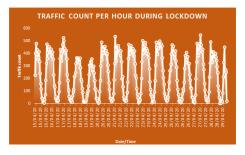

#### Resource Allocation, Risk Management & Intelligence

Our Portable IVD (Individual Vehicle Data) radar serves as a traffic flow monitoring solution for multi-lane real time data. Ideal for traffic profiling, these radars can help provide intelligence that can inform on resource allocation and help to identify areas of risk.

All our VMS units also discreetly contain an integrated traffic data collection radar that can be used to collect data on single file traffic count, speed, time and date of travel.

This solution is a low cost alternative to many data collection solutions on the market and is ideal to be used as a data source for the analysis of trends, enabling greater intelligence for planning, reporting and identifying areas of risk.