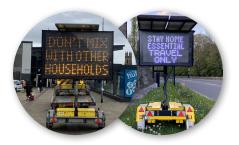

# VMS C / VMS A

#### High Streets, Road Network & Traffic Control

Featuring a 5-colour LED display for text or pictograms, the solar powered VMS A and the larger VMS C are ideal solutions for communicating important COVID-19 safety messages and lockdown notices.

The 5-colour LED display can be used to emphasise emotive, impactful or direct messaging to influence and direct behaviour. Easy to update scrolling frames allow users to communciate complex and important notices to pedestrians and drivers alike.